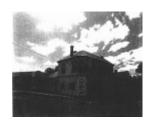

# **Statement of Significance**

Last updated on - June 1, 1995

A two-storey brick rendered corner hotel built in 1872 and enlarged in 1886 to capitalise on the (then) new rail to link Melbourne.

It is of local historical significance as a representative example of and retaining relatively intact characteristics of its type: a town hotel of the late nineteenth century.

#### Intactness

Reasonable. Lacks its magnificent and unusual balcony, its corner entrance and ground floor windows have been altered. Brickwork has been painted. (It was not rendered, originally).

# **Physical Description 1**

Two-storey corner rendered brick hotel, with single storey attached buildings. It has a hip-roof' with three Classical-moulded chimneys and a splayed corner whose first-floor window has a round head. The northern early addition appears to have been stables and a western early addition, a kitchen with a massive external chimney.