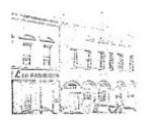

## **Physical Description 1**

The Ballarat Courier was established in 1867 and has been published uninterrupted since then. The paper has occupied these offices since the turn of the century.

In 1947 the fac3.de "as remodelled by H.L.Coburn. The "Art Deco" treatment of the parapet is a very late use of the style. The facade treatment generally is. more modern Georgian, with its use of tapestry bricks and the simple arched ground floor windows with arched glazing bars and linked hood moulds reflection< these arches.

Although this is a refacing of a building which was identical to those flanking it, it does not unduly detract from the streetscape as it has retained, a similar parapet line and fenestration.

#### Intactness

INTACTNESS: 1947 facade intact

This place/object may be included in the Victorian Heritage Register pursuant to the Heritage Act 2017. Check the Victorian Heritage Database, selecting 'Heritage Victoria' as the place source.