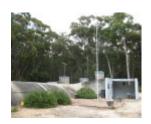

# Former R.A.A.F. Underground Operations Room

External view to the west, Feb 2008.

External view to the east, Feb 2008.

Western end, external view of engine room, Feb 2008.

Internal view of engine room, Feb 2008.

# Statement of Significance

Last updated on - November 18, 1996

XXXXXXXXXXXXXXXX DRAFT ONLY XXXXXXXXXXXXXXXXXXX

SOURCE: CONSERVATION STUDY?

THE BARREL-VAULTED STRUCTURE IS HISTORICALLY SIGNIFICANT AS ONE OF THE MOST IMPORTANT OPERATIONS CONTROL FACILITIES FOR THE RAAF COASTAL AIR DEFENSE IN SOUTH-EAST AUSTRALIA DURING WORLD WAR 2.

#### **Veterans Description for Public**

The former R.A.A.F. Underground Operations Room is located on the Aerodrome Access Road. The barrel-vaulted structure is historically significant as one of the most important operations control facilities for the RAAF coastal air defence in south-east Australia during the Second World War.