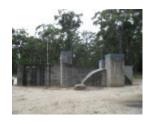

# Former R.A.A.F. Underground Operations Room

External view to the west, Feb 2008.

External view to the east, Feb 2008.

Western end, external view of engine room, Feb 2008.

Internal view of engine room, Feb 2008.

Internal view of west stair well, Feb 2008.

Looking up the escape hatch and air shaft at western end of building, Feb 2008.

External view of western end, Feb 2008.

Mallacoota 10.jpg

Mallacoota 11.jpg

# Statement of Significance

Last updated on - November 18, 1996

XXXXXXXXXXXXXXXX DRAFT ONLY XXXXXXXXXXXXXXXXXXX

SOURCE: CONSERVATION STUDY?

THE BARREL-VAULTED STRUCTURE IS HISTORICALLY SIGNIFICANT AS ONE OF THE MOST IMPORTANT OPERATIONS CONTROL FACILITIES FOR THE RAAF COASTAL AIR DEFENSE IN SOUTH-EAST AUSTRALIA DURING WORLD WAR 2.

#### **Veterans Description for Public**

The former R.A.A.F. Underground Operations Room is located on the Aerodrome Access Road. The barrel-vaulted structure is historically significant as one of the most important operations control facilities for the RAAF coastal air defence in south-east Australia during the Second World War.