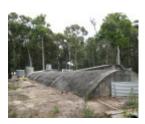

# Former R.A.A.F. Underground Operations Room

External view to the west, Feb 2008.

External view to the east, Feb 2008.

Western end, external view of engine room, Feb 2008.

Internal view of engine room, Feb 2008.

# Statement of Significance

Last updated on - November 18, 1996

XXXXXXXXXXXXXXXX DRAFT ONLY XXXXXXXXXXXXXXXXXXX

SOURCE: CONSERVATION STUDY?

THE BARREL-VAULTED STRUCTURE IS HISTORICALLY SIGNIFICANT AS ONE OF THE MOST IMPORTANT OPERATIONS CONTROL FACILITIES FOR THE RAAF COASTAL AIR DEFENSE IN SOUTH-EAST AUSTRALIA DURING WORLD WAR 2.

#### **Veterans Description for Public**

The former R.A.A.F. Underground Operations Room is located on the Aerodrome Access Road. The barrel-vaulted structure is historically significant as one of the most important operations control facilities for the RAAF coastal air defence in south-east Australia during the Second World War.