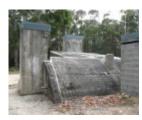

# Former R.A.A.F. Underground Operations Room

External view to the west, Feb 2008.

External view to the east, Feb 2008.

Western end, external view of engine room, Feb 2008.

Internal view of engine room, Feb 2008.

# Statement of Significance

Last updated on - November 18, 1996

XXXXXXXXXXXXXXXX DRAFT ONLY XXXXXXXXXXXXXXXXXXX

SOURCE: CONSERVATION STUDY?

THE BARREL-VAULTED STRUCTURE IS HISTORICALLY SIGNIFICANT AS ONE OF THE MOST IMPORTANT OPERATIONS CONTROL FACILITIES FOR THE RAAF COASTAL AIR DEFENSE IN SOUTH-EAST AUSTRALIA DURING WORLD WAR 2.

#### **Veterans Description for Public**

The former R.A.A.F. Underground Operations Room is located on the Aerodrome Access Road. The barrel-vaulted structure is historically significant as one of the most important operations control facilities for the RAAF coastal air defence in south-east Australia during the Second World War.