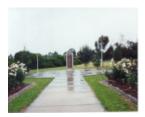

#### **Veterans Description for Public**

Atkinson Park, on the Murray Valley Highway in Kerang, contains two war memorials. The entrance to the park signals its memorial purpose with a set of white wrought iron gates, with "Lest We Forget" in a banner on the right side of the fence.