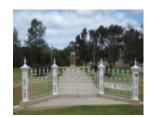

#### **Veterans Description for Public**

Atkinson Park, on the Murray Valley Highway in Kerang, contains two war memorials. The entrance to the park signals its memorial purpose with a set of white wrought iron gates, with "Lest We Forget" in a banner on the right side of the fence.