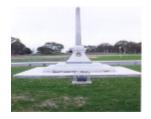

# **Physical Description 1**

Stone obelisk in the Memorial Hall gardens. Plaques commemorate RSL members. WW1 and other conflicts.

## **Veterans Description for Public**

The Epping War Memorial Obelisk was located in the Memorial Hall gardens with metal plaques dedicated to RSL members and locals who served in times of war. It has since been moved to Harvest Home Road.