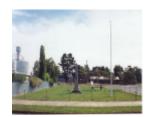

### **Physical Description 1**

Stone obelisk in parkland in the town. WW1 and 2.

### **Veterans Description for Public**

Colbinabbin War Memorial comprises of a stone obelisk in parkland in the town. It commemorates locals who served in the First and Second World Wars.

This place/object may be included in the Victorian Heritage Register pursuant to the Heritage Act 2017. Check the Victorian Heritage Database, selecting 'Heritage Victoria' as the place source.