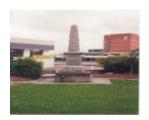

## **Physical Description 1**

Stone obelisk in front of RSL hall. WW1 and 2, Korea.

#### **Veterans Description for Public**

The Glenroy War Monument, in front of the RSL Hall, comprises of a stone obelisk dedicated to the First and Second World War, Korea and Vietnam.

This place/object may be included in the Victorian Heritage Register pursuant to the Heritage Act 2017. Check the Victorian Heritage Database, selecting 'Heritage Victoria' as the place source.