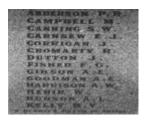

## **Physical Description 1**

Stone obelisk in front of RSL hall. WW1 and 2, Korea.

#### **Veterans Description for Public**

The Glenroy War Monument, in front of the RSL Hall, comprises of a stone obelisk dedicated to the First and Second World War, Korea and Vietnam.

This place/object may be included in the Victorian Heritage Register pursuant to the Heritage Act 2017. Check the Victorian Heritage Database, selecting 'Heritage Victoria' as the place source.