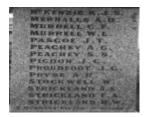

## **Physical Description 1**

Stone obelisk in front of RSL hall. WW1 and 2, Korea.

#### **Veterans Description for Public**

The Glenroy War Monument, in front of the RSL Hall, comprises of a stone obelisk dedicated to the First and Second World War, Korea and Vietnam.

This place/object may be included in the Victorian Heritage Register pursuant to the Heritage Act 2017. Check the Victorian Heritage Database, selecting 'Heritage Victoria' as the place source.