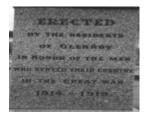

## **Physical Description 1**

Stone obelisk in front of RSL hall. WW1 and 2, Korea.

#### **Veterans Description for Public**

The Glenroy War Monument, in front of the RSL Hall, comprises of a stone obelisk dedicated to the First and Second World War, Korea and Vietnam.

This place/object may be included in the Victorian Heritage Register pursuant to the Heritage Act 2017. Check the Victorian Heritage Database, selecting 'Heritage Victoria' as the place source.