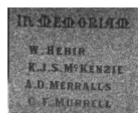

## **Physical Description 1**

Stone obelisk in front of RSL hall. WW1 and 2, Korea.

#### **Veterans Description for Public**

The Glenroy War Monument, in front of the RSL Hall, comprises of a stone obelisk dedicated to the First and Second World War, Korea and Vietnam.

This place/object may be included in the Victorian Heritage Register pursuant to the Heritage Act 2017. Check the Victorian Heritage Database, selecting 'Heritage Victoria' as the place source.