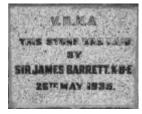

# **Veterans Description for Public**

The Benalla and District Memorial Hospital is located at 45-53 Coster Street.

This place/object may be included in the Victorian Heritage Register pursuant to the Heritage Act 2017. Check the Victorian Heritage Database, selecting 'Heritage Victoria' as the place source.