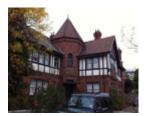

# **KINGS LYNN**

Kings Lynn

IMG\_0723.jpeg

IMG\_0723.jpeg

IMG\_0723.jpeg

IMG\_0688.jpeg

# **Heritage Listing**

Stonnington City

**Statement of Significance** 

Last updated on -

Two storey inter-war'Old English' style maisonettes, designed by P.J. O'Connor (Please refer to precinct citation). Very intact. Significant features include the building, random stone with tile coing front and side boundary fence and garages at rear.

# **Physical Description 1**

Kings Lynn. Double storey interwar flats.

This place/object may be included in the Victorian Heritage Register pursuant to the Heritage Act 2017. Check the Victorian Heritage Database, selecting 'Heritage Victoria' as the place source.