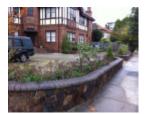

# **Heritage Listing**

Stonnington City

**Statement of Significance** 

Last updated on -

Two storey inter-war'Old English' style maisonettes, designed by P.J. O'Connor (Please refer to precinct citation). Very intact. Significant features include the building, random stone with tile coing front and side boundary fence and garages at rear.

# **Physical Description 1**

Kings Lynn. Double storey interwar flats.

This place/object may be included in the Victorian Heritage Register pursuant to the Heritage Act 2017. Check the Victorian Heritage Database, selecting 'Heritage Victoria' as the place source.