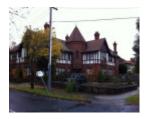

# **KINGS LYNN**

Kings Lynn

IMG\_0723.jpeg

IMG\_0723.jpeg

IMG\_0723.jpeg

IMG\_0688.jpeg

# **Heritage Listing**

Stonnington City

**Statement of Significance** 

Last updated on -

Two storey inter-war'Old English' style maisonettes, designed by P.J. O'Connor (Please refer to precinct citation). Very intact. Significant features include the building, random stone with tile coing front and side boundary fence and garages at rear.

# **Physical Description 1**

Kings Lynn. Double storey interwar flats.

This place/object may be included in the Victorian Heritage Register pursuant to the Heritage Act 2017. Check the Victorian Heritage Database, selecting 'Heritage Victoria' as the place source.