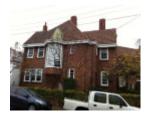

As a good example of the Luxury type designed by Edward F. Billson As a good example of the Old English/Moderne style

Double storey inter-war 'Old English' style (with Moderne influences) maisonette/flat development. The architect was Edward F. Billson. Significant features include the external original materials and detailing of the building (which remains very intact), side and front brick and tile fence and steps and wrought iron balustrades, the circular concrete driveway layout, the original front fence with a semi-circle with integral seating at the main driveway entrance and the whimsical weathervane (a witch on a broomstick with her cat arching its back, situated on the apex of the copper roof of the projecting front bay).

#### **Physical Description 1**

Park Manor. Double storey interwar flats.

This place/object may be included in the Victorian Heritage Register pursuant to the Heritage Act 2017. Check the Victorian Heritage Database, selecting 'Heritage Victoria' as the place source.