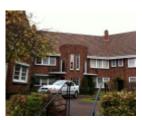

As a good example of the Luxury type designed by Edward F. Billson As a good example of the Old English/Moderne style

Double storey inter-war 'Old English' style (with Moderne influences) maisonette/flat development. The architect was Edward F. Billson. Significant features include the external original materials and detailing of the building (which remains very intact), side and front brick and tile fence and steps and wrought iron balustrades, the circular concrete driveway layout, the original front fence with a semi-circle with integral seating at the main driveway entrance and the whimsical weathervane (a witch on a broomstick with her cat arching its back, situated on the apex of the copper roof of the projecting front bay).

#### **Physical Description 1**

Park Manor. Double storey interwar flats.

This place/object may be included in the Victorian Heritage Register pursuant to the Heritage Act 2017. Check the Victorian Heritage Database, selecting 'Heritage Victoria' as the place source.