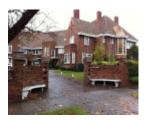

As a good example of the Luxury type designed by Edward F. Billson As a good example of the Old English/Moderne style

Double storey inter-war 'Old English' style (with Moderne influences) maisonette/flat development. The architect was Edward F. Billson. Significant features include the external original materials and detailing of the building (which remains very intact), side and front brick and tile fence and steps and wrought iron balustrades, the circular concrete driveway layout, the original front fence with a semi-circle with integral seating at the main driveway entrance and the whimsical weathervane (a witch on a broomstick with her cat arching its back, situated on the apex of the copper roof of the projecting front bay).

#### **Physical Description 1**

Park Manor. Double storey interwar flats.

This place/object may be included in the Victorian Heritage Register pursuant to the Heritage Act 2017. Check the Victorian Heritage Database, selecting 'Heritage Victoria' as the place source.