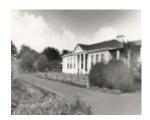

# **Nareeb Nareeb Homestead**

B1454 Nareeb Nareeb Homestead Glenthompson

## **Statement of Significance**

Last updated on -

Original homestead built 1884 & destroyed by in 1940 bushfire. Current homestead built 1940. Of some interest is the skeletal remains of the form of the 19th century garden which provides comparisons with other similar 19th century gardens.