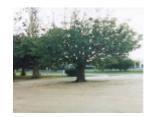

# **Veterans Description for Public**

A memorial tree was planted for the Unknown Soldier on Foy and Clifton Streets, Euroa.

This place/object may be included in the Victorian Heritage Register pursuant to the Heritage Act 2017. Check the Victorian Heritage Database, selecting 'Heritage Victoria' as the place source.