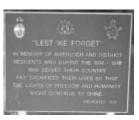

## **Veterans Description for Public**

The Inverloch Memorial Rose Garden is located outside the community centre. The garden features plaques dedicated to those Inverloch residents who served and those who made the supreme sacrifice during the First World War, Second World War, Korea, Malaya and Vietnam.