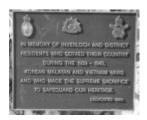

## **Veterans Description for Public**

The Inverloch Memorial Rose Garden is located outside the community centre. The garden features plaques dedicated to those Inverloch residents who served and those who made the supreme sacrifice during the First World War, Second World War, Korea, Malaya and Vietnam.