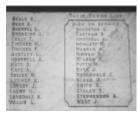

### **Veterans Description for Public**

The Malmsbury Memorial Gateway is located at the entrance to the Botanic Gardens on the Calder Highway. The gateway reads, "Malmsbury's tribute to her brave men who enlisted in the Great War 1914-1918."