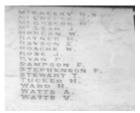

### **Veterans Description for Public**

The Malmsbury Memorial Gateway is located at the entrance to the Botanic Gardens on the Calder Highway. The gateway reads, "Malmsbury's tribute to her brave men who enlisted in the Great War 1914-1918."