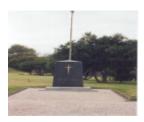

## **Veterans Description for Public**

The Mentone War Memorial is located on Mentone Road opposite the RSL Hall. The memorial comprises of a black flagstaff engraved with a gold cross and "Lest We Forget."