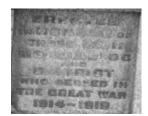

# **Mordialloc WWI Memorial Fountain**

Mord 1.jpg

Mord 2.jpg

## **Veterans Description for Public**

The Mordialloc WWI Memorial Fountain, on Beach Road and the Nepean Highway, honours those residents who served in the First World War.

This place/object may be included in the Victorian Heritage Register pursuant to the Heritage Act 2017. Check the Victorian Heritage Database, selecting 'Heritage Victoria' as the place source.