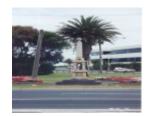

# **Mordialloc WWI Memorial Fountain**

Mord 1.jpg

Mord 2.jpg

#### Location

Beach Road and Nepean Highway MORDIALLOC, KINGSTON CITY

## **Veterans Description for Public**

The Mordialloc WWI Memorial Fountain, on Beach Road and the Nepean Highway, honours those residents who served in the First World War.

This place/object may be included in the Victorian Heritage Register pursuant to the Heritage Act 2017. Check the Victorian Heritage Database, selecting 'Heritage Victoria' as the place source.