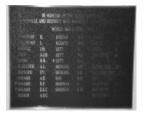

#### **Veterans Description for Public**

The Paynesville War Memorial is located on the Main Road outside the R.S.L. The memorial is a small white obelisk dedicated to 89 servicemen who fought in the First World War, Second World War, Korea and Vietnam.