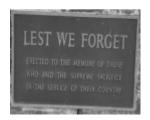

## **Veterans Description for Public**

The Tarwin Lower War Memorial, in the River Reserve, commemorates district servicemen who lost their lives in the First World War and the Second World War.

This place/object may be included in the Victorian Heritage Register pursuant to the Heritage Act 2017. Check the Victorian Heritage Database, selecting 'Heritage Victoria' as the place source.