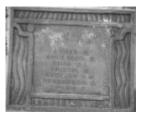

## **Veterans Description for Public**

The Tarwin Lower War Memorial, in the River Reserve, commemorates district servicemen who lost their lives in the First World War and the Second World War.

This place/object may be included in the Victorian Heritage Register pursuant to the Heritage Act 2017. Check the Victorian Heritage Database, selecting 'Heritage Victoria' as the place source.