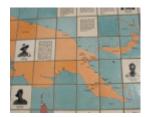

### **Veterans Description for Public**

The Cheltenham WWII Memorial Mosaic is located in the memorial park behind the R.S.L. on Middle Dandenong Road. The tile mosaic is a large and colourful depiction of various stories from the Second World War.