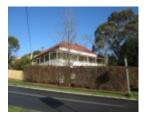

## **Physical Description 1**

c. 1904. Late Victorian hipped roofed double storey, double-fronted timber former guest house with verandahs to three sides. Prominently sited

This place/object may be included in the Victorian Heritage Register pursuant to the Heritage Act 2017. Check the Victorian Heritage Database, selecting 'Heritage Victoria' as the place source.