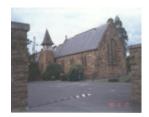

# **HOLY TRINITY ANGLICAN CHURCH**

22376 Holy Trinity Anglican Church - 792-800 Church Street, Doncaster (1)

22376 Article from the Anglican Parish Paper (A)

22376 Article from the Anglican Parish Paper (B)

#### Statement of Significance

Last updated on -

Of local significance as an unsophisticated design in local stone. The 1932 work shows some influence by C.F.A. Voysey, and the English Arts and Crafts movement. The 1971 addition by John Mockridge is to his usual fine standard of design, done with great interest, sympathy and tact. Windows and other memorials are unimportant aesthetically, but are an important record of the history of the early Doncaster community. The church is of historical significance for its associations with the early settlement of the area.

#### **Physical Description 1**

Designer Charles Barrett, architect, Kew

### **Physical Description 2**

This church is located at the south-east corner of Church Street and Doncaster Road.

This place/object may be included in the Victorian Heritage Register pursuant to the Heritage Act 2017. Check the Victorian Heritage Database, selecting 'Heritage Victoria' as the place source.