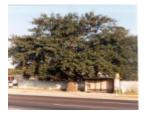

# **ENGLISH OAK**

22392 English Oak -Doncaster Road (Nr High Street), Doncaster (1)

22392 English Oak -Doncaster Road (Nr High Street), Doncaster (2)

#### Location

398 Doncaster Road and cnr Hender Street DONCASTER, Manningham City

# **Statement of Significance**

Last updated on -

Of local significance as a landmark

Heritage Study/Consultant Manningham - Manningham Heritage Study Review, Context Pty Ltd, 2006;

Hermes Number 22392

Property Number

#### 1.05 - Landmark trees

This place/object may be included in the Victorian Heritage Register pursuant to the Heritage Act 2017. Check the Victorian Heritage Database, selecting 'Heritage Victoria' as the place source.