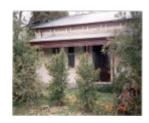

#### **Physical Description 1**

It is a symmetrical Italinate house, built in a rectangular plan, has three bays, with a central entance. It is rendered brick, with vermiculated quoins. A frieze has bracket pairs and a moulded cornice. the hip-roofed timber verandah extends along the front and right-hand side. The front windows are paired and the entrance has side and fan lights. There is a building at the rear; it is clad with corrugated iron, and may be former stables.

# **Physical Conditions**

**Condition** Excellent

Integrity

**Integrity** Intact