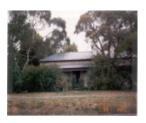

#### **Physical Description 1**

It is a symmetrical Italinate house, built in a rectangular plan, has three bays, with a central entance. It is rendered brick, with vermiculated quoins. A frieze has bracket pairs and a moulded cornice. the hip-roofed timber verandah extends along the front and right-hand side. The front windows are paired and the entrance has side and fan lights. There is a building at the rear; it is clad with corrugated iron, and may be former stables.

# **Physical Conditions**

**Condition** Excellent

Integrity

**Integrity** Intact