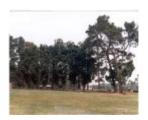

# **ZERBES RESERVE**

22471 Zerbes Reserve -Blackburn Road, Doncaster East (1)

22471 Zerbes Reserve -Blackburn Road, Doncaster East (2)

22471 Zerbes Reserve -Blackburn Road, Doncaster East (3)

22471 Zerbes Reserve -Blackburn Road, Doncaster East (4)

#### **Physical Description 1**

The Reserve contains a good stand of remnant Eucalypts, probably Eucalyptus cf. nortonii. This is regionally a rare species, with the only known stand in the Melbourne region at Greswell Hill, Bundoora [1].