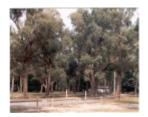

#### **Physical Description 1**

The Reserve contains a good stand of remnant Eucalypts, probably Eucalyptus cf. nortonii. This is regionally a rare species, with the only known stand in the Melbourne region at Greswell Hill, Bundoora [1].

There are also the remains of a Monterey Cypress windbreak consisting of 7 poor specimens, and an extensive mature planting of Monterey Pine, approximately 8 of which were felled in May, 1991.

**SOURCES** 