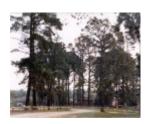

# **ZERBES RESERVE**

22471 Zerbes Reserve -Blackburn Road, Doncaster East (1)

22471 Zerbes Reserve -Blackburn Road, Doncaster East (2)

22471 Zerbes Reserve -Blackburn Road, Doncaster East (3)

22471 Zerbes Reserve -Blackburn Road, Doncaster East (4)

There are also the remains of a Monterey Cypress windbreak consisting of 7 poor specimens, and an extensive mature planting of Monterey Pine, approximately 8 of which were felled in May, 1991.

**SOURCES** 