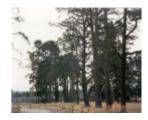

#### **Physical Description 1**

The Reserve contains a good stand of remnant Eucalypts, probably Eucalyptus cf. nortonii. This is regionally a rare species, with the only known stand in the Melbourne region at Greswell Hill, Bundoora [1].

There are also the remains of a Monterey Cypress windbreak consisting of 7 poor specimens, and an extensive mature planting of Monterey Pine, approximately 8 of which were felled in May, 1991.

**SOURCES** 