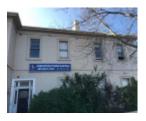

#### **Physical Description 1**

Belgrave remains as a substantial residence, although now on an allotment of a conventional size. The main structure and a number of outbuilding remains.

The main features are:

- the two projecting two storey angled bays which formerly enclosed a return verandah
- original roof form and original or early slate roof;
- the encaustic tiles for the verandah floor along the Dandenong road section;
- original window and door joinery; and
- the cement render to the exterior which retains window architraves to the first floor, one chimney cornice, and ashlar coursing.