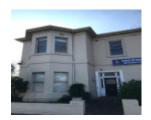

#### **Physical Description 1**

Belgrave remains as a substantial residence, although now on an allotment of a conventional size. The main structure and a number of outbuilding remains.

The main features are:

- the two projecting two storey angled bays which formerly enclosed a return verandah
- original roof form and original or early slate roof;
- the encaustic tiles for the verandah floor along the Dandenong road section;
- original window and door joinery; and
- the cement render to the exterior which retains window architraves to the first floor, one chimney cornice, and ashlar coursing.