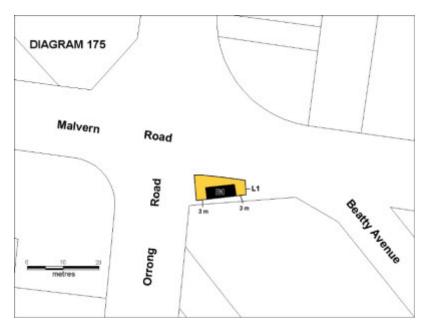

# **Tram Verandah Shelter**

HO365 Tram Shelter

HO365 Plan

#### Location

Malvern Road and Orrong Road ARMADALE, Stonnington City