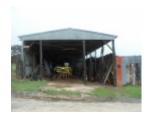

# **Stone Wall Coach Stables**



Former Coach Stables Stone Wall

#### Location

35 Regent Street, STEIGLITZ VIC 3331 - Property No 35250081

# Municipality

**GOLDEN PLAINS SHIRE** 

# Level of significance

Incl in HO area contributory

#### **Heritage Overlay Numbers**

**HO34** 

## **Heritage Listing**

Golden Plains Shire

## **Statement of Significance**

Last updated on -

Refer to precinct record for further information.

Heritage Golden Plains - Golden Plains Shire Heritage Study Phase 2, Heritage Matters P/L,

Study/Consultant 2009

Hermes Number 35170

**Property Number** 

This place/object may be included in the Victorian Heritage Register pursuant to the Heritage Act 2017. Check the Victorian Heritage Database, selecting 'Heritage Victoria' as the place source.

For further details about Heritage Overlay