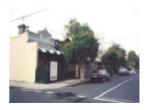

## **Statement of Significance**

Last updated on -

Nos. 2-24 Edward Street are important at the municipal level as a comparatively rare large brick terrace of attached dwellings, comparable with others in Prentice Street and Glen Eira Road. They compare also with the more commonplace rows of small detached villas throughout Elsternwick and are of interest on account of their rarity in the locality.

## **Physical Description 1**

A single storeyed row of 12 attached dwellings with cast cement parapets with alternating curved and triangular pediments and hi-chromatic brick walls (all overpainted except nos. 2 and 12). Verandah roofs are concave, lacework patterns vary and the floors have all been rebuilt.