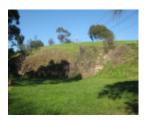

# **Physical Description 1**

The extant quarry fabric consists of a semi-circular cutting 10 metres deep and 45 metres wide. A number of inscriptions have been hewn into the rock face. The site is scattered with noxious weeds and indigenous trees

#### Potential Threats:

Trees growing in close proximity to the quarry are beginning to obscure the face of the wall.