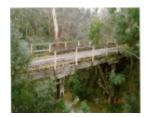

# **BURKES BRIDGE - TIMBERTRESTLE ROAD BRIDGE**

994.jpg

#### What is significant?

The early 20th century road bridge and the surrounding site to a radius of 25 metres.

#### Why is it significant?

The bridge is historically and technically significant because trestle road bridges are rare within the Shire of Nillumbik; this example is particularly unusual because the bridge's supporting posts, on either side of the creek, are not parallel to each other, and it is the most intact in the Eltham area (Criteria D & B). The bridge is historically significant because its construction illustrates the growth in road transport that occurred during the early part of the 20th century (Criterion A).

# **Physical Description 1**

Style 19th century utilitarian.

Design standard.

Construction timber trestle supporting timber beams and deck.