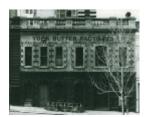

# **Former York Butter Factory**

B1723 York Butter Factory 62-68 King St Melbourne

### Statement of Significance

Last updated on - July 8, 2008

One of Melbourne's most interesting rusticated bluestone fronts at ground level, with one three-centered and five segmentally arched openings; plus an upper storey stuccoed (at a possibly later date) with crude window dressings and parapet balustrade.