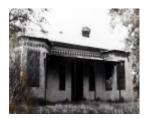

### **Statement of Significance**

Last updated on - May 12, 2004

A brick house of 1884, roofed with two parallel gables and possessing details popular at the time of construction in the distant Melbourne suburbs. These include two bay windows finishing the ends of the symmetrical front. Classified: 20/02/1975