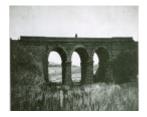

#### **Statement of Significance**

Last updated on -

3 arched bluestone rail-over-creek bridge.

Note: Located south of Sunbury off Vineyard Road and visible from Vineyard Road

| Hermes Number   | 65957 |
|-----------------|-------|
| Property Number |       |