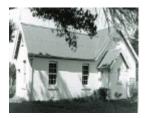

# **Progress Hall**

B1724 Progress Hall Flinders Rd Shoreham

### **Statement of Significance**

Last updated on - October 27, 2005

One of a large number of school hall buildings, of straightforward design but original brick-work disfigured by paint. Classified: 17/12/1964