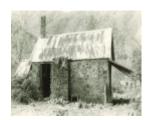

#### **Statement of Significance**

Last updated on - July 15, 2004

In 1863 the Hunt family built a stone bakery which served the district for approximately 60 years. The simple gable roof structure contains remnants of the brick oven complete with cast iron front doors and fire doors surmounted by a brick chimney.