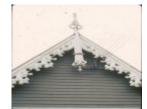

### **Heritage Listing**

National Trust

**Statement of Significance** 

Last updated on - August 5, 2004

One of the finest mid-Victorian Gothic houses in Australia by virtue of its beautifully carved decorated Gothic barge boards and finial, verandah valence, brackets and pilaster supports, all completed before 1864. With some interior details of note including decorative finger plates and gilded metal pelmet. Classified: 17/05/1979