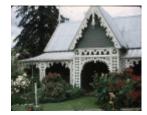

### **Heritage Listing**

National Trust

**Statement of Significance** 

Last updated on - August 5, 2004

One of the finest mid-Victorian Gothic houses in Australia by virtue of its beautifully carved decorated Gothic barge boards and finial, verandah valence, brackets and pilaster supports, all completed before 1864. With some interior details of note including decorative finger plates and gilded metal pelmet. Classified: 17/05/1979