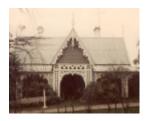

### **Heritage Listing**

National Trust

**Statement of Significance** 

Last updated on - August 5, 2004

One of the finest mid-Victorian Gothic houses in Australia by virtue of its beautifully carved decorated Gothic barge boards and finial, verandah valence, brackets and pilaster supports, all completed before 1864. With some interior details of note including decorative finger plates and gilded metal pelmet. Classified: 17/05/1979