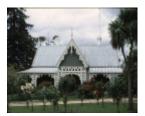

### **Heritage Listing**

National Trust

**Statement of Significance** 

Last updated on - August 5, 2004

One of the finest mid-Victorian Gothic houses in Australia by virtue of its beautifully carved decorated Gothic barge boards and finial, verandah valence, brackets and pilaster supports, all completed before 1864. With some interior details of note including decorative finger plates and gilded metal pelmet. Classified: 17/05/1979