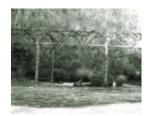

# **Brunton's Bridge over Thompson River**

B2620 Brunton's Bridge

## **Statement of Significance**

Last updated on - January 19, 2005

Partially ruined deck but elegant truss structure.

Classified: 'Regional' 05/08/1971

Revised: 03/08/1998

File note: 10/01/2013 Timber decking replaced 2010.