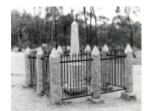

## **Statement of Significance**

Last updated on - March 1, 2005

The Welcome Stranger Monument is located 1 1/4 miles south west of Moliagul in forest country.

The Flynn Memorial is located on the Main Road, Moliagul