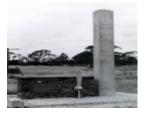

## **Statement of Significance**

Last updated on - March 1, 2005

The Welcome Stranger Monument is located 1 1/4 miles south west of Moliagul in forest country.

The Flynn Memorial is located on the Main Road, Moliagul