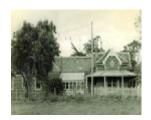

### Statement of Significance

Last updated on - March 11, 2005

A sprawling bluestone homestead of about 1880, designed by Davidson and Henderson, with an interesting fretted barge board and a modern verandah in the period style which replaces the defaced original. Classified: 05/06/1975