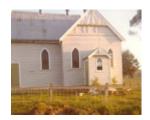

# Former Wesleyan Methodist Church



B4799 Methodist Church

#### Location

Beal Street,, BIRREGURRA VIC 3242 - Property No B4799

## Municipality

**COLAC OTWAY SHIRE** 

#### Level of significance

File only

## **Heritage Listing**

**National Trust** 

Other Names Uniting Church, Methodist Church,

Hermes Number 67760

**Property Number** 

This place/object may be included in the Victorian Heritage Register pursuant to the Heritage Act 2017. Check the Victorian Heritage Database, selecting 'Heritage Victoria' as the place source.

| iirie <u>mup://piammigso</u> | chemes.dpcd.vic.gov | v.au/ |  |  |
|------------------------------|---------------------|-------|--|--|
|                              |                     |       |  |  |
|                              |                     |       |  |  |
|