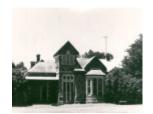

# **Former Yeo Homestead**

B1894 Yeowarra Homestead

B1894 Yeowarra Homestead Yeo

### **Statement of Significance**

Last updated on - March 15, 2005

A home built of solid bluestone with notable sandstone dressings, shaped and bevelled. Roof has original slates. Of interest is that all occupants have been members of well known Victorian pioneer families. Classified: 27/05/1971