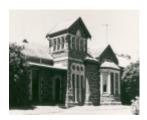

# **Former Yeo Homestead**

B1894 Yeowarra Homestead

B1894 Yeowarra Homestead Yeo

### **Statement of Significance**

Last updated on - March 15, 2005

A home built of solid bluestone with notable sandstone dressings, shaped and bevelled. Roof has original slates. Of interest is that all occupants have been members of well known Victorian pioneer families. Classified: 27/05/1971