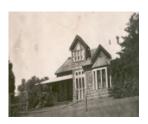

# **Former Yeo Homestead**

B1894 Yeowarra Homestead

B1894 Yeowarra Homestead Yeo

### **Statement of Significance**

Last updated on - March 15, 2005

A home built of solid bluestone with notable sandstone dressings, shaped and bevelled. Roof has original slates. Of interest is that all occupants have been members of well known Victorian pioneer families. Classified: 27/05/1971