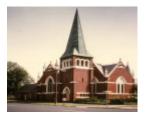

# Former St Andrews Presbyterian Church & Presbytery

B5025 Frmr St Andrews Presbyterian Church

B5025 Stained Glass Windows

## **Statement of Significance**

Last updated on - May 21, 2004

An auditorium-type church of 1901 by Evander McIver, added on to the existing stone nave of c1860, and carried out in a simplified Gothic style of mixed period origins. The tower is a later addition. Classified: 01/10/1987