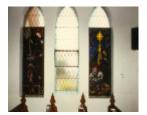

# Former St Andrews Presbyterian Church & Presbytery

B5025 Frmr St Andrews Presbyterian Church

B5025 Stained Glass Windows