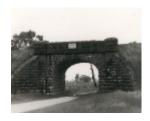

# Elaine Bluestone Bridge over Geelong/Ballarat Railway

B2551 Bluestone Bridge

#### Statement of Significance

Last updated on - August 15, 2005

Powerful design using eliptical or three centered arch and rough hewn stone.

Classified: 'Regional'11/03/1971

Revised: 03/08/1988

Other Names Rail Bridge-Elaine,