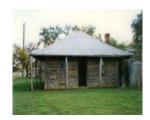

# **Bone Farm Homestead**

B2805 Bone Farm Homestead Woorak West

B2805 Bone Homestead & Chimney

B2805 Bone Homestead & Chimney

### **Statement of Significance**

Last updated on - June 23, 2005

Early building of horizontal slab construction.

Hermes Number 68594

**Property Number** 

This place/object may be included in the Victorian Heritage Register pursuant to the Heritage Act 2017. Check the Victorian Heritage Database, selecting 'Heritage Victoria' as the place source.