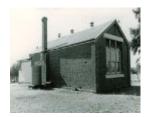

# Former State School No 802



B3285 Civic Centre, former State School No 802

#### Location

Cornishtown Road,, CORNISHTOWN VIC 3683 - Property No B3285

## Municipality

**INDIGO SHIRE** 

## Level of significance

File only

#### **Heritage Listing**

**National Trust** 

Other Names Cornishtown Civic Centre,

Hermes Number 68663

**Property Number** 

This place/object may be included in the Victorian Heritage Register pursuant to the Heritage Act 2017. Check the Victorian Heritage Database, selecting 'Heritage Victoria' as the place source.

| iirie <u>mup://piammigso</u> | chemes.dpcd.vic.gov | v.au/ |  |  |
|------------------------------|---------------------|-------|--|--|
|                              |                     |       |  |  |
|                              |                     |       |  |  |