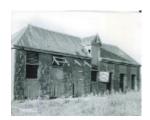

# **Old Alexander's Hotel Stables**



B0637 Old Alexander's Hotel Stables

#### Location

49 Mitchell Street,, KYNETON VIC 3444 - Property No B0637

## Municipality

MACEDON RANGES SHIRE

## Level of significance

File only

### **Heritage Listing**

National Trust

Hermes Number 68878

**Property Number** 

This place/object may be included in the Victorian Heritage Register pursuant to the Heritage Act 2017. Check the Victorian Heritage Database, selecting 'Heritage Victoria' as the place source.

| iirie <u>mup://piammigso</u> | chemes.dpcd.vic.gov | v.au/ |  |  |
|------------------------------|---------------------|-------|--|--|
|                              |                     |       |  |  |
|                              |                     |       |  |  |
|                              |                     |