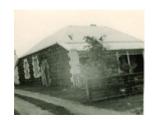

# **Former Bluestone Police Station**



B4288 Former Bluestone Police Station

#### Location

Main Street,, MYRNIONG VIC 3341 - Property No B4288

## Municipality

MOORABOOL SHIRE

### Level of significance

File only

### **Heritage Listing**

National Trust

Hermes Number 69045

**Property Number** 

This place/object may be included in the Victorian Heritage Register pursuant to the Heritage Act 2017. Check the Victorian Heritage Database, selecting 'Heritage Victoria' as the place source.

| iirie <u>mup://piammigso</u> | chemes.dpcd.vic.gov | v.au/ |  |  |
|------------------------------|---------------------|-------|--|--|
|                              |                     |       |  |  |
|                              |                     |       |  |  |
|                              |                     |       |