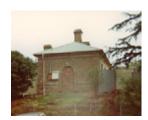

# **Former Court House**



B4294 Original Court House Teverner St Bacchus Marsh

#### Location

Taverner Street,, BACCHUS MARSH VIC 3340 - Property No B4294

## Municipality

MOORABOOL SHIRE

## Level of significance

File only

### **Heritage Listing**

National Trust

Hermes Number 69054

**Property Number** 

This place/object may be included in the Victorian Heritage Register pursuant to the Heritage Act 2017. Check the Victorian Heritage Database, selecting 'Heritage Victoria' as the place source.

| iirie <u>mup://piammigso</u> | chemes.dpcd.vic.gov | v.au/ |  |  |
|------------------------------|---------------------|-------|--|--|
|                              |                     |       |  |  |
|                              |                     |       |  |  |
|                              |