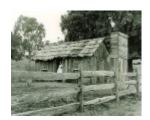

# Re-Erected Hut & Cemetery



B2835 Re-erected Hut & Amp; Cemetery, NARINGAL

#### Location

NARINGAL VIC 3277 - Property No B2835

## Municipality

MOYNE SHIRE

## Level of significance

File only

### **Heritage Listing**

**National Trust** 

Hermes Number 69297

**Property Number** 

This place/object may be included in the Victorian Heritage Register pursuant to the Heritage Act 2017. Check the Victorian Heritage Database, selecting 'Heritage Victoria' as the place source.

| iirie <u>mup://piammigso</u> | chemes.dpcd.vic.gov | v.au/ |  |  |
|------------------------------|---------------------|-------|--|--|
|                              |                     |       |  |  |
|                              |                     |       |  |  |
|                              |                     |       |  |  |