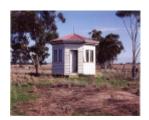

# **War Memorial Pavilion - State School Grounds**



B6587 Avon Plains Memorial Pavilion

### Location

Donald-Avon Plains Road,, AVON PLAINS VIC 3478 - Property No B6587

## Municipality

NORTHERN GRAMPIANS SHIRE

## Level of significance

File only

### **Heritage Listing**

**National Trust** 

Hermes Number 69463

**Property Number** 

This place/object may be included in the Victorian Heritage Register pursuant to the Heritage Act 2017. Check the Victorian Heritage Database, selecting 'Heritage Victoria' as the place source.

| iirie <u>mup://piammigso</u> | chemes.dpcd.vic.gov | v.au/ |  |  |
|------------------------------|---------------------|-------|--|--|
|                              |                     |       |  |  |
|                              |                     |       |  |  |
|                              |